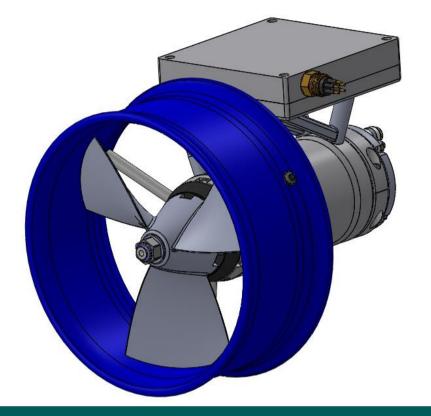

# Electric thruster unit 160mm nominal nozzle bore

#### **MAIN FEATURES**

- Direct drive
- Brushless direct current motor
- Aluminium propeller
- Drive electronics independently compensated from drive motor

#### **Description:**

A powerful direct drive DC thruster.